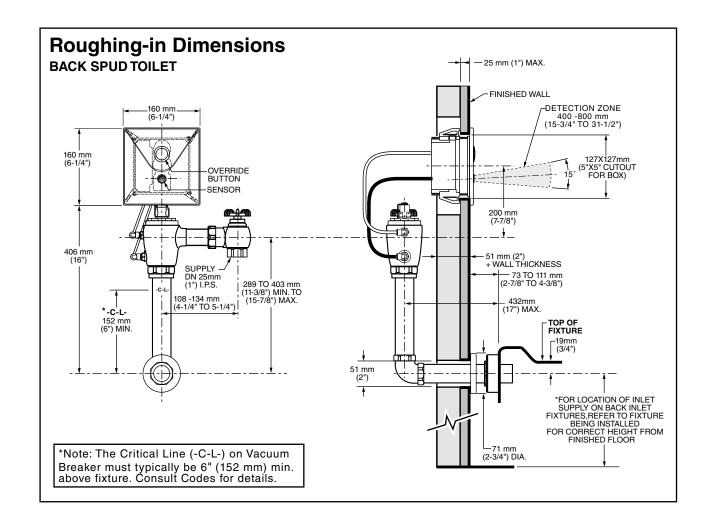

#### GENERAL DESCRIPTION:

Concealed, Sensor Operated Selectronic Toilet Flush Valve (Rear Access) for floor mount bowls with 1-1/2" exposed back spud.

#### SUGGESTED SPECIFICATION

Electronic, sensor activated toilet flush valve for floor-mount bowls (with 1-1/2" exposed back spud) shall feature self-cleaning piston valve with integral wiper spring in refill orifice to prevent clogging. Shall feature a fully mechanical manual override that can flush the valve without power. Shall also feature a dezincification-resistant brass valve body and vandal-resistant chrome-plated metal wall plate that includes the sensor and manual override button. Includes angle stop with back-flow protection and hand wheel. Sweat solder adapter and vacuum breaker also included. Must be installed and maintained from the rear. Flush Valve shall be American Standard Model # 606B 2 1.007.