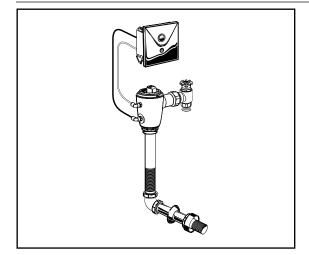

#### GENERAL DESCRIPTION:

Concealed, Sensor Operated Selectronic Toilet Flush Valve (Rear Access) for floor mount bowls with 1-1/2" exposed back spud.

#### PRODUCT FEATURES:

- Self-Cleaning Piston with integral wiper spring significantly reduces clogging and maintenance
- Selectronic Proximity System with universal sensor provides hygienic, "hands free" operation
- State-of-the-Art Electronics prevent ghost flushing
- Dezincification Resistant brass alloy
- Fully Mechanical Manual Override Button can flush the valve without power
- Fail-Safe: Valve automatically closes upon loss of power or water pressure and does not need to be reset
- Adjustable Sanitary Flush cleans the fixture & maintains the trap seal.
- Chemical resistant EPDM Seals for extended life
- Adjustable tailpiece for rough-in flexibility
- Can be installed left or right handed
- All exposed parts are chrome-plated

#### **INCLUDES:**

- 1" I.P.S. angle stop with back-flow protection and hand wheel
- 1" Sweat solder adapter
- 1-1/2" Vacuum breaker with spud coupling and flange